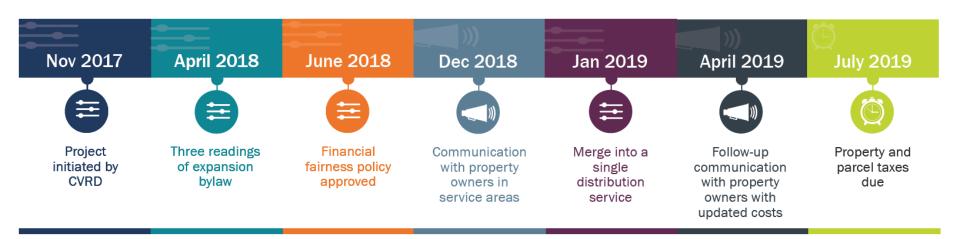

## Purpose / Overview of Service

- 2019 is the first year of the merged Comox Valley water local service area (CVWLSA) that is supplied water in bulk from the Comox Valley Water System
- Previously the 6 WLSA's surrounding Comox and Courtenay operated as individual service areas
- The CVWS WLSA includes approximately 2,120 connections

### 2018 Work Plan Accomplishments

- Successful merger of the 6 water local service areas
- Draft asset management plan completed for the service
- Initiation of water main replacement along Lloyd Rd

#### 2019 Work Plan Priorities

- Completion of Sandwick conversion
- Completion of asset management plan for the service
- Lloyd Road watermain replacement engineering