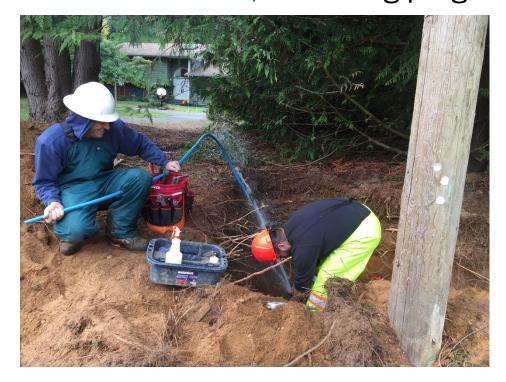

## Sandwick Update

- Waiting on parts to complete connection to CVWS.
- CVRD plan on providing an update to residents next week.

Following connection to CVWS, a flushing program will be

completed.